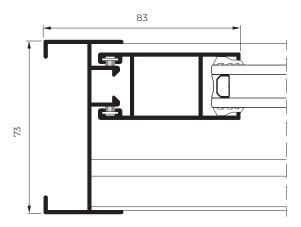

| Sightlines |                   | Profile Thickness |        |
|------------|-------------------|-------------------|--------|
| Frame      | 73 mm             | Door              | 1.5 mm |
|            | 121 mm (integral) |                   |        |