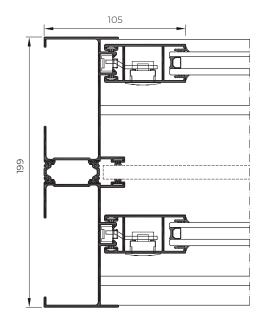

# Sightlines

Frame 199 mm Sash 28 mm Profile Thickness
Door 1.25 mm

Polyamide strip length

16 - 24 mm