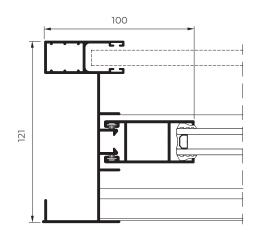

| Sightlines |                   | Profile Thickness |        |
|------------|-------------------|-------------------|--------|
| Frame      | 73 mm             | Door              | 1.5 mm |
|            | 121 mm (integral) |                   |        |