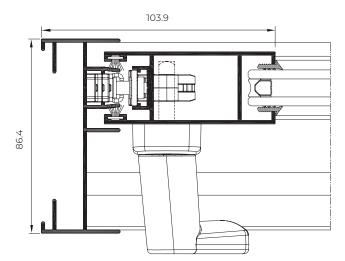

| Sightlines |                  | Profile Thickness |        |
|------------|------------------|-------------------|--------|
| Frame      | 83 mm            | Window            | 1.5 mm |
|            | 129.3 mm 3 rails | Door              | 1.5 mm |
| Sash       | 32 mm            |                   |        |