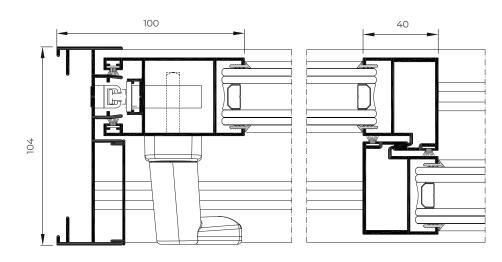

| Sightlines |                  | Profile Thickness |        |
|------------|------------------|-------------------|--------|
| Frame      | 104 mm           | Window            | 1.5 mm |
|            | 158.1 mm 3 rails | Door              | 1.5 mm |
| Sash       | 41.6 mm          |                   |        |