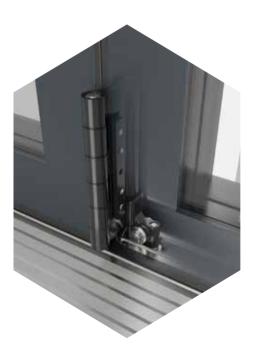

## Quality components for flawless operation

Every element of the Prestige bi-fold has been engineered to operate perfectly. One-piece stainless steel tracks in the head and threshold ensure smooth and reliable rolling of the sashes, while hinges rated to 120kg

help keep every sash perfectly aligned during operation. No aspect of the door has been overlooked and we even use unique tri-material gaskets that feature a low-friction coating for smooth performance and reliable sealing.