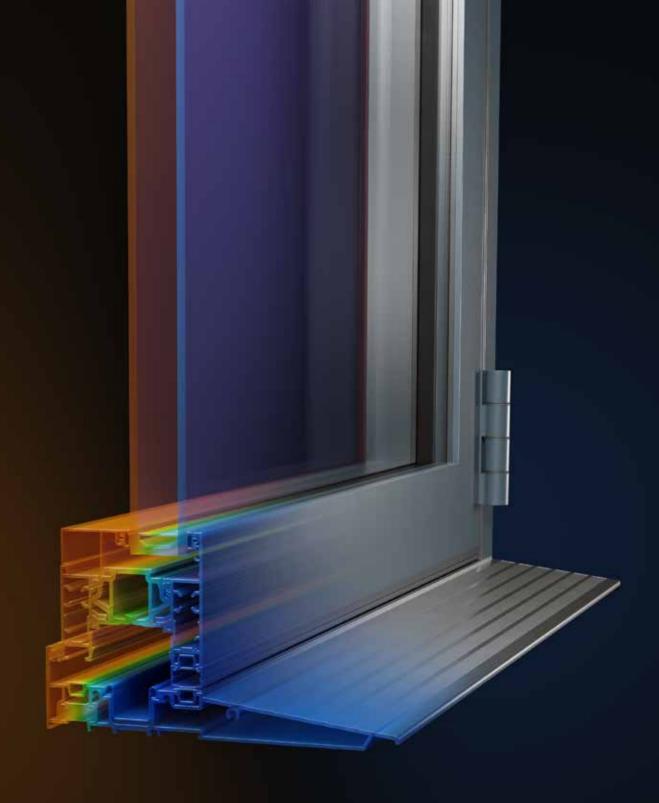

# Exceptional thermal performance with Thermlock® technology

Our innovative Thermlock® multi-chamber thermal design, hidden away inside each Prestige bi-folding door, helps keep you well insulated against the worst of the UK weather. These closed-cell, insulating chambers act as thermal breaks, working in conjunction with high performance glazing to create class leading thermal performance, far superior to traditional polyamide thermal breaks. Sheerline's cills also feature this same technology coupled with innovative in-built weather sealing keeping draughts and rain safely outside.

#### 1.4 U-value

W/(m<sup>2</sup>K) Double glazed

Thermal transmittance, also known as a U-value, measures the rate of transfer of heat. The better-insulated your bi-folding door is, the lower the U-value will be.

#### 1.0 U-value

W/(m²K) Triple glazed

Available with up to 44mm triple glazing for the ultimate thermal performance. Triple glazing can also provide exceptional acoustic dampening to block out