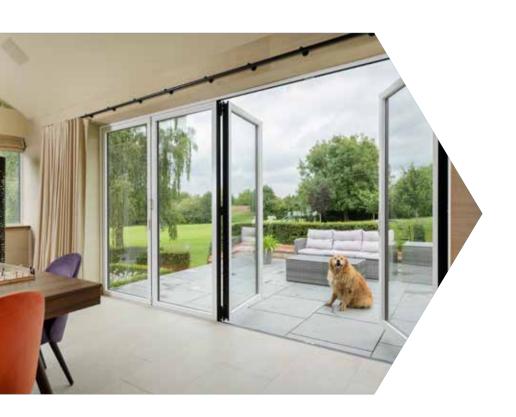

# With a wide range of configurations and sizes to suit every project

With a choice of stepped or contemporary, flat faced, opening sashes our slim and perfectly balanced doors can be configured to perfectly suit your needs. Available up to 6.5m wide and up to 2.6m tall, the system also accommodates single and French doors, letting you create a unified look to your home.

Depending on the layout of your room you can choose to have your doors split, left and right, or have them all sliding to one side. Including a single 'traffic' door in your configuration is a great way to create an everyday entrance for when the weather's not so good.