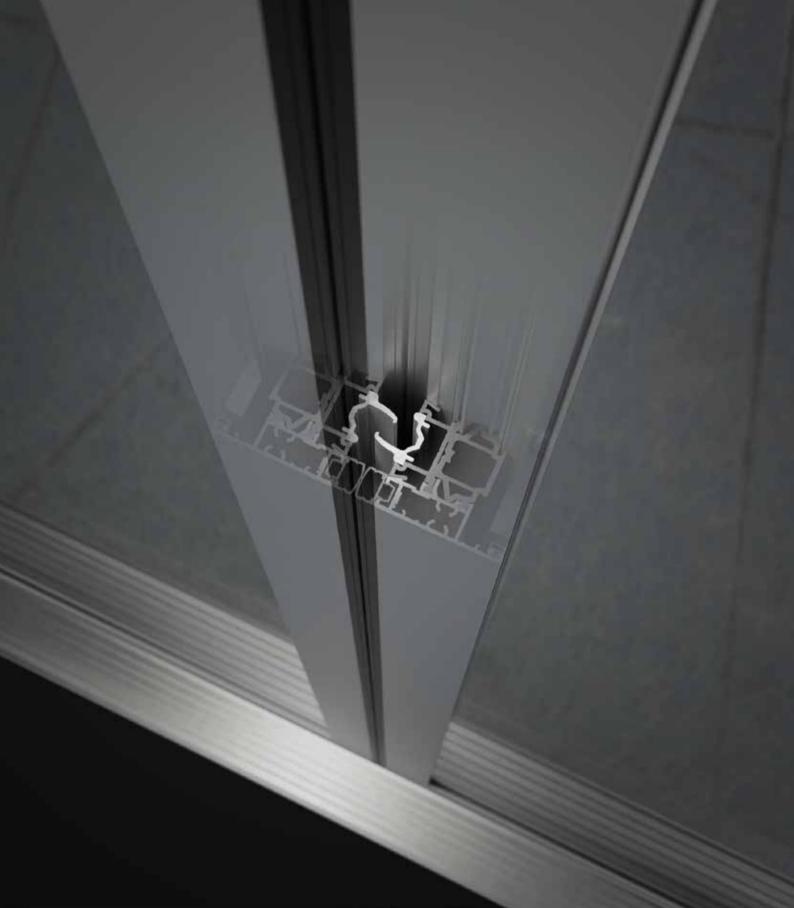

Custom designed single rollers eliminate the need for floating mullions. Ensuring that whatever your style of door, our bi-folds have consistent 138mm sightlines between sashes, creating our trademark balanced look.

Slimline internal handles continue the clean lines of the Prestige bi-fold, folding away when not in use. Flush styling also perfectly matches flush Classic and Prestige windows, creating a unified look across your property.