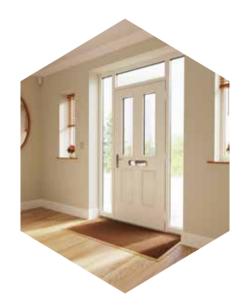

Classic HEDITAGE DOOR

Completing our ultra slim Aluminium range is the new Classic heritage door.

Featuring a period inspired lockbox design, art deco styling has never looked so good.

SINGLE AND FRENCH DOORS

Ultra-rigid, premium aluminium composite door frames combine strength and durability with exceptional thermal performance.

All in a style that perfectly matches the rest of the Sheerline range of products for the complete aluminium look.