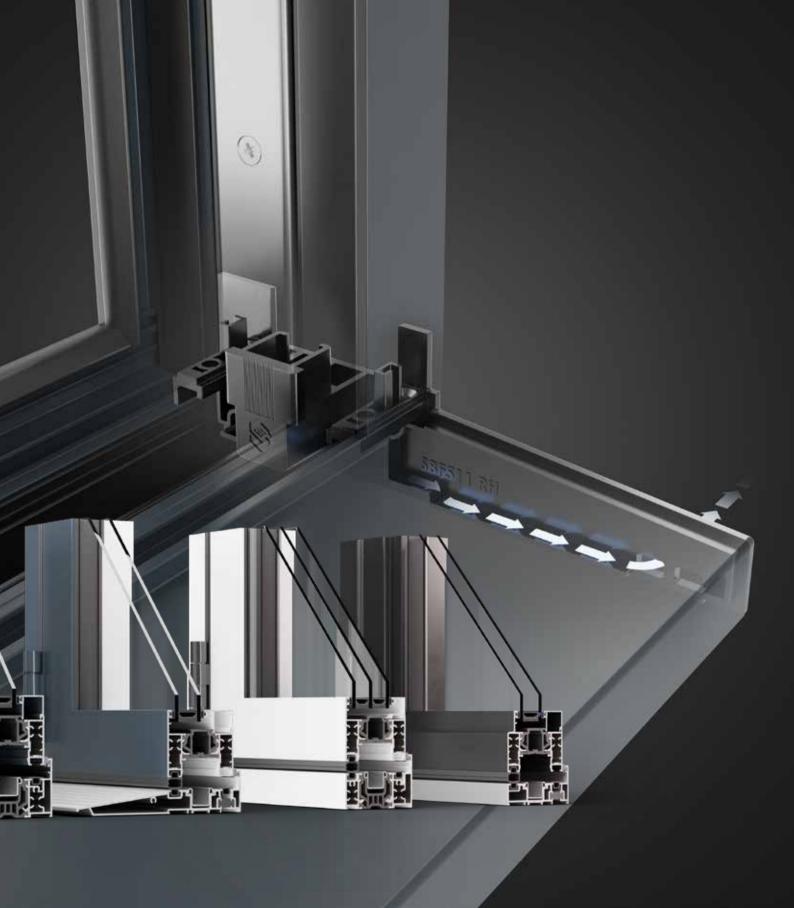

# Exceptional thermal performance with Thermlock® technology

Our innovative Thermlock® multi-chamber thermal design, hidden away inside each Prestige bi-folding door, helps keep you well insulated against the worst of the UK weather. These closed-cell, insulating chambers act as thermal breaks, working in conjunction with high performance glazing to create class leading thermal performance, far superior to traditional polyamide thermal breaks. Sheerline's cills also feature this same technology coupled with innovative in-built weather sealing keeping draughts and rain safely outside.

#### 1.4 U-value

W/(m<sup>2</sup>K) Double glazed

Thermal transmittance, also known as a U-value, measures the rate of transfer of heat. The better-insulated your bi-folding door is, the lower the U-value will be.

#### 1.0 U-value

W/(m²K) Triple glazed

Available with up to 44mm triple glazing for the ultimate thermal performance. Triple glazing can also provide exceptional acoustic dampening to block out