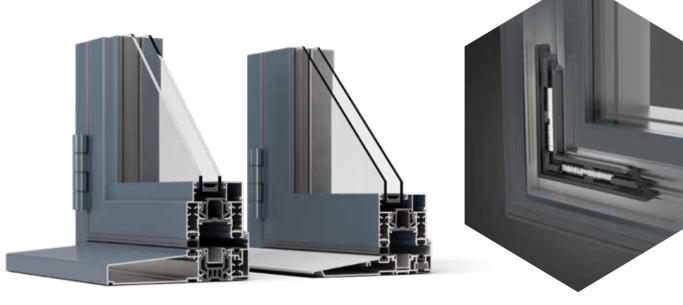

# Exceptional thermal performance with Thermlock® technology

Our innovative Thermlock® multi-chamber thermal design, hidden away inside each Prestige bi-folding door, helps keep you well insulated against the worst of the UK weather. These closed-cell, insulating chambers act as thermal breaks, working in conjunction with high performance glazing to create class leading thermal performance, far superior to traditional polyamide thermal breaks. Sheerline's cills also feature this same technology coupled with innovative in-built weather sealing keeping draughts and rain safely outside.

#### 1.4 U-value

W/(m<sup>2</sup>K) Double glazed

Thermal transmittance, also known as a U-value, measures the rate of transfer of heat. The better-insulated your bi-folding door is, the lower the U-value will be.

#### 1.0 U-value

W/(m²K) Triple glazed

Available with up to 44mm triple glazing for the ultimate thermal performance. Triple glazing can also provide exceptional acoustic dampening to block out