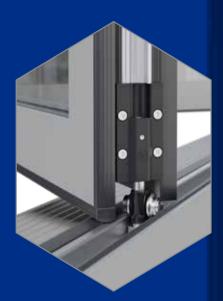

## Quality components for flawless operation

Every element of the Prestige bi-fold has been engineered to operate perfectly. One-piece stainless steel tracks in the head and threshold ensure smooth and reliable rolling of the sashes, while hinges rated to 120kg

help keep every sash perfectly aligned during operation. No aspect of the door has been overlooked and we even use unique tri-material gaskets that feature a low-friction coating for smooth performance and reliable sealing.

Custom designed single rollers eliminate the need for floating mullions. Ensuring that whatever your style of door, our bi-folds have consistent 138mm sightlines between sashes, creating our trademark balanced look.