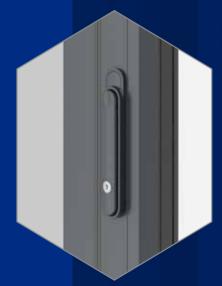

Slimline internal handles continue the clean lines of the Prestige bi-fold, folding away when not in use. Flush styling also perfectly matches flush Classic and Prestige windows, creating a unified look across your property.