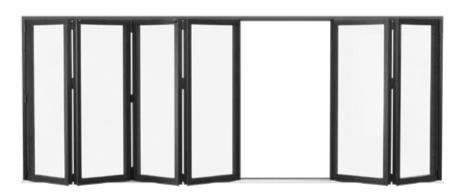

# With a wide range of configurations and sizes to suit every project

With a choice of stepped or contemporary, flat faced, opening sashes our slim and perfectly balanced doors can be configured to perfectly suit your needs. Available up to 6.5m wide and up to 2.6m tall, the system also accommodates single and French doors, letting you create a unified look to your home.

Depending on the layout of your room you can choose to have your doors split, left and right, or have them all sliding to one side. Including a single 'traffic' door in your configuration is a great way to create an everyday entrance for when the weather's not so good.