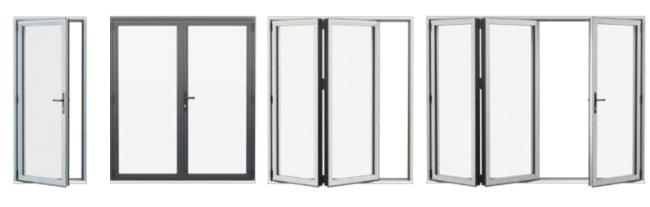

Beautiful aesthetics with exceptional thermal performance.

Prestige BI-FOLDING DOOR

#### Beautifully balanced bi-folds

Prestige bi-folds enable you to open up and transform your home. Providing that all important flexibility to enjoy your indoor and outdoor space as one. Combining the refined, architectural look of aluminium and the latest thermal and security technology, leaving you with beautifully balanced bi-folding doors.

# With a wide range of configurations and sizes to suit every project

With a choice of stepped or contemporary, flat faced, opening sashes our slim and perfectly balanced doors can be configured to perfectly suit your needs. Available up to 6.5m wide and up to 2.6m tall, the system also accommodates single and French doors, letting you create a unified look to your home.

Depending on the layout of your room you can choose to have your doors split, left and right, or have them all sliding to one side. Including a single 'traffic' door in your configuration is a great way to create an everyday entrance for when the weather's not so good.