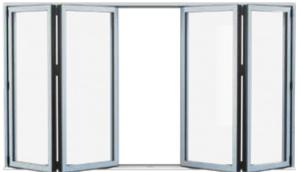

# With a wide range of configurations and sizes to suit every project

With a choice of stepped or contemporary, flat faced, opening sashes our slim and perfectly balanced doors can be configured to perfectly suit your needs. Available up to 6.5m wide and up to 2.6m tall, the system also accommodates single and French doors, letting you create a unified look to your home.

Depending on the layout of your room you can choose to have your doors split, left and right, or have them all sliding to one side. Including a single 'traffic' door in your configuration is a great way to create an everyday entrance for when the weather's not so good.