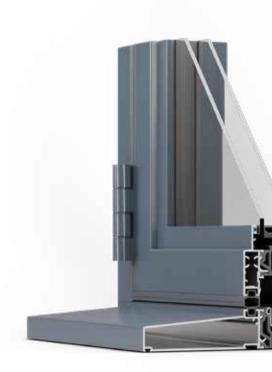

# Exceptional thermal performance with Thermlock® technology

Our innovative Thermlock® multi-chamber thermal design, hidden away inside each Prestige bi-folding door, helps keep you well insulated against the worst of the UK weather. These closed-cell, insulating chambers act as thermal breaks, working in conjunction with high performance glazing to create class leading thermal performance, far superior to traditional polyamide thermal breaks. Sheerline's cills also feature this same technology coupled with innovative in-built weather sealing keeping draughts and rain safely outside.

#### 1.4 U-value

W/(m<sup>2</sup>K) Double glazed

Thermal transmittance, also known as a U-value, measures the rate of transfer of heat. The better-insulated your bi-folding door is, the lower the U-value will be.

#### 1.0 U-value

W/(m²K) Triple glazed

Available with up to 44mm triple glazing for the ultimate thermal performance. Triple glazing can also provide exceptional acoustic dampening to block out