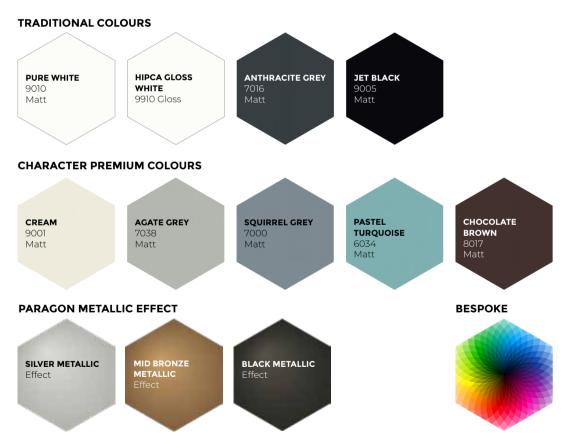

# All available in a range of colours and finishes to suit every home

Our Classic range is available in twelve powder coated colours, with the option of choosing a different colour for the interior to help you find the look that is right for your property. With three metallic effect finishes available in our distinctive Paragon range for the ultimate durable and stylish finish.

Please note; due to the nature of the manufacturing process and the differences in the methods used to represent these colours in print we cannot guarantee an exact colour match with the colours shown. The colour references are also provided as a guide only