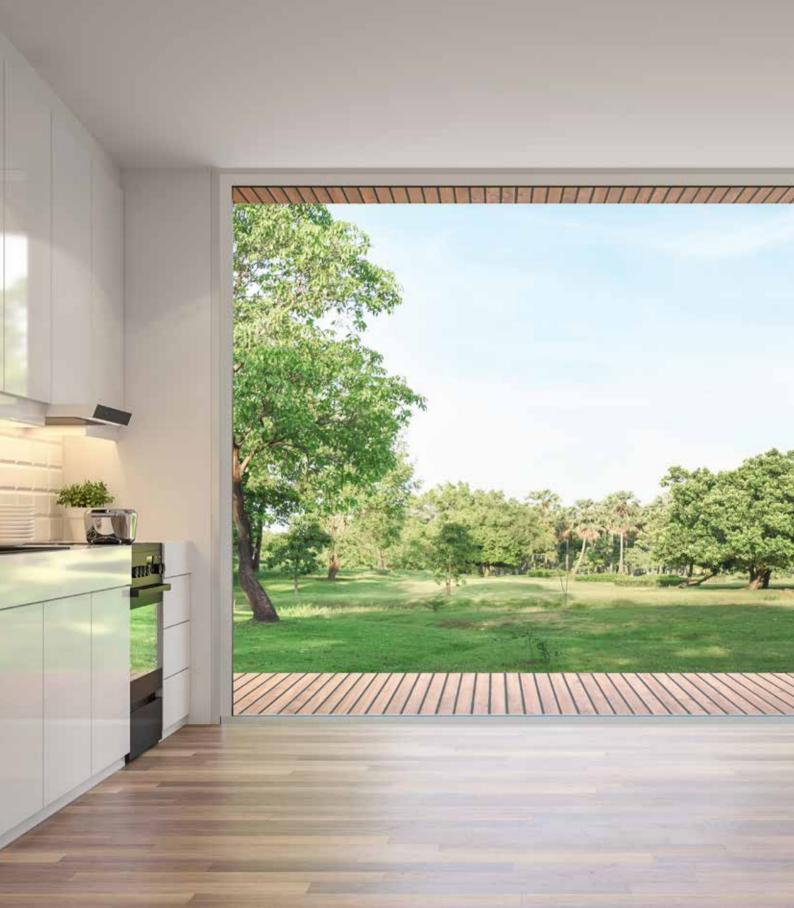

# With a wide range of configurations and sizes to suit every project

With a choice of stepped or contemporary, flat faced, opening sashes our slim and perfectly balanced doors can be configured to perfectly suit your needs. Available up to 6.5m wide and up to 2.6m tall, the system also accommodates single and French doors, letting you create a unified look to your home.

Depending on the layout of your room you can choose to have your doors split, left and right, or have them all sliding to one side. Including a single 'traffic' door in your configuration is a great way to create an everyday entrance for when the weather's not so good.