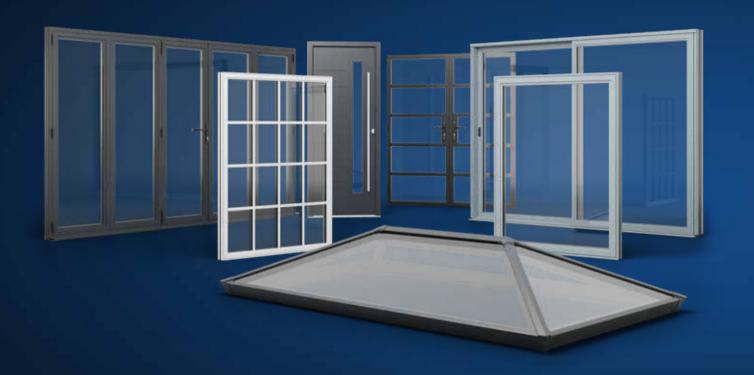

### Our Fully Suited Products

Built as a truly integrated range, 100% matched

## The rest of our product range

Classic

With ultra slim 59mm sightlines the
Classic window system is an ideal
replacement for traditional steel
windows, or for ultra modern, minimalist,
renovations and extensions.