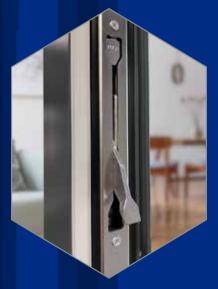

French doors include an integral finger pull lock eliminating the need for a second handle – continuing the clean, minimal aesthetics. A mishandling device also ensures doors are locked in the correct order.

Slimline internal handles continue the clean lines of the Prestige bi-fold, folding away when not in use. Flush styling also perfectly matches flush Classic and Prestige windows, creating a unified look across your property.