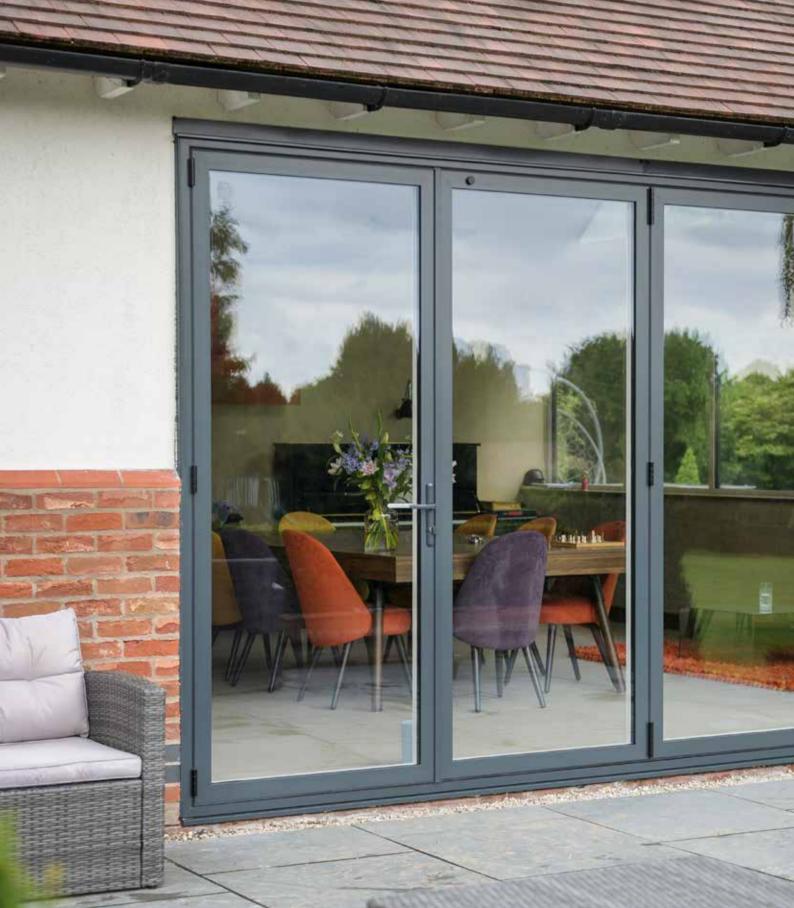

### Bring the outside in

Prestige bi-folds can help soften boundaries, creating an increased sense of space and a seamless transition between your garden and the inside of your home.

Slim, equal 138mm sash-to-sash sightlines ensure light bathes your interiors, even when your doors are closed. Giving you bright airy interiors no matter what style or configuration you choose.

Custom designed single rollers eliminate the need for floating mullions. Ensuring that whatever your style of door, our bi-folds have consistent 138mm sightlines between sashes, creating our trademark balanced look.