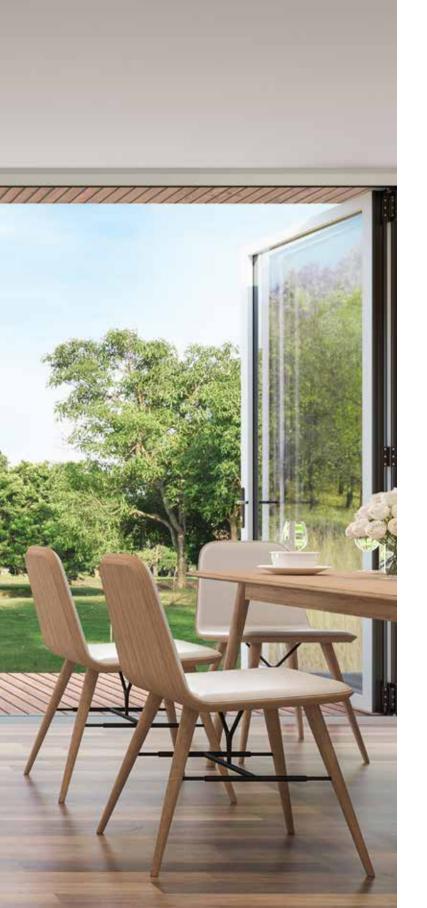

### Bring the outside in

Prestige bi-folds can help soften boundaries, creating an increased sense of space and a seamless transition between your garden and the inside of your home.

Slim, equal 138mm sash-to-sash sightlines ensure light bathes your interiors, even when your doors are closed. Giving you bright airy interiors no matter what style or configuration you choose.

Custom designed single rollers eliminate the need for floating mullions. Ensuring that whatever your style of door, our bi-folds have consistent 138mm sightlines between sashes, creating our trademark balanced look.